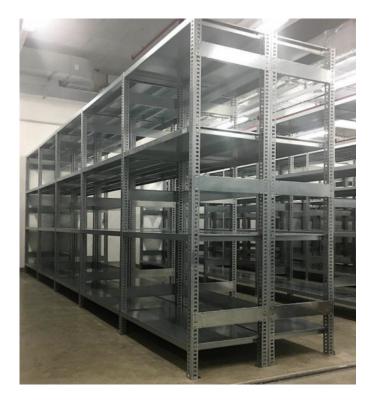

# ERKA-UNIVERSAL steel shelving modular systems 353-dismountable

Patent pending Austrian product, Austria quality mark no. 13.347 ÖNORM B 4902

We would like to draw your special attention to this:

ERKA steel shelving in the plug-in system, U-profile 353 closed (53/53/53/2 mm) with 25 mm grid perforation, upright on steel angle feet WF 50

ERKA steel shelves U-shaped, double-bent Inner edge folded, absolutely injury-proof Standard lengths: 1020, 1190 mm (module = bay lengths + 55 mm) Standard depths: 300,400,500,550,600,700, 750,800 mm Standard height: 2000, 2500, 3000 mm or according to LV

## Structure -Stability

ERKA steel shelving is quick and easy to assemble without the need for special tools or skilled labor. The stability in the longitudinal and depth direction is achieved by shelf connectors (longitudinal, transverse) or sheet steel side and rear panels.