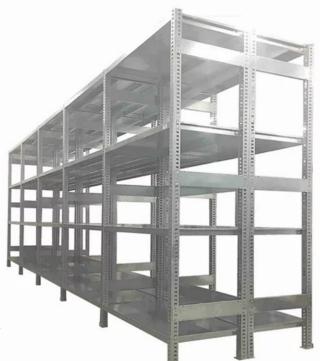

# ERKA-UNIVERSAL steel shelving modular systems 353-dismountable

Patent pending Austrian product, Austria quality mark no. 13.347 ÖNORM B 4902

We would like to draw your special attention to this:

ERKA steel shelving in the plug-in system, U-profile 353 closed (53/53/53/2 mm) with 25 mm grid perforation, upright on steel angle feet WF 50

ERKA steel shelves U-shaped, double-bent Inner edge folded, absolutely injury-proof Standard lengths: 1020, 1190 mm (module = bay lengths + 55 mm) Standard depths: 300,400,500,550,600,700, 750,800 mm Standard height: 2000, 2500, 3000 mm or according to LV

## Structure -Stability

ERKA steel shelving is quick and easy to assemble without the need for special tools or skilled labor. The stability in the longitudinal and depth direction is achieved by shelf connectors (longitudinal, transverse) or sheet steel side and rear panels.